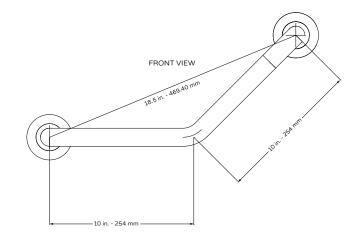

# ErgoAngleBar

w/ Optional Toilet Paper Holder

Model # 4007-SSB, 4007-SSP, & 4007-ORB

**Specification Sheet** 

### PRODUCT FEATURES

- Made of 304 stainless steel
- 32mm in diameter
- Ergonomic soft grip for comfort
- Universal bar, can be placed at angle that works best for the user. Can be for right or left handed people.
- · Optional toilet paper holder makes this a practical safety bar
- Optional toilet paper holder can be placed in any of the two designated places along the bar