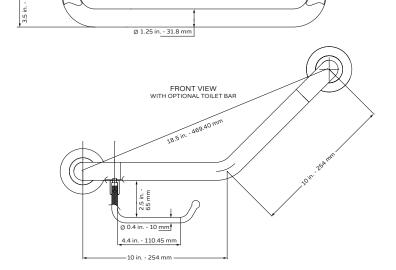

# ErgoAngleBar

w/ Optional Toilet Paper Holder

Model # 4007-SSB, 4007-SSP, & 4007-ORB

**Specification Sheet** 

### PRODUCT FEATURES

- Made of 304 stainless steel
- 32mm in diameter
- Ergonomic soft grip for comfort
- Universal bar, can be placed at angle that works best for the user. Can be for right or left handed people.
- · Optional toilet paper holder makes this a practical safety bar
- Optional toilet paper holder can be placed in any of the two designated places along the bar